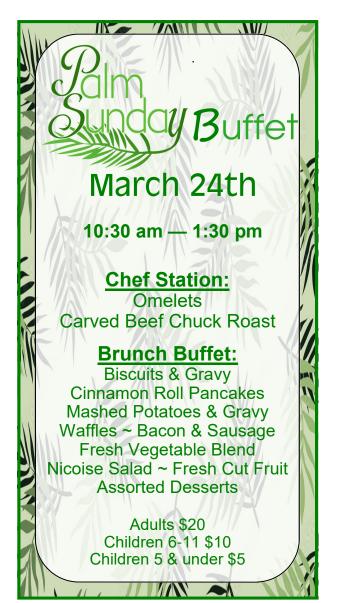

## <u>March</u>

- 6 Book Club
- 10 Daylight Savings Begins
- 16 St. Patrick's Day Specials
- 17 St. Patrick's Day Brunch
- 20 Annual Membership Meeting
- 24 Palm Sunday
- 30 Kids Easter Egg Hunt
- 31 Easter Sunday Buffet

## <u>Menu</u>

Cheeseburger Sliders / Popcorn Chicken Macaroni with Marinara & Alfredo / Tater Tots Mashed Potatoes & Gravy / Glazed Carrots Fruit / Caesar Salad / Ice Cream Bar

Sunday, March 31st 11:00 a.m.- 2:00 p.m. Adults \$25 / Children (6-11) \$12 Children 5 and under \$6

## Buffet Menu

Baked Ham Carved Roast Turkey Breast & Dressing Risotto with Cod & Lemon Beurre Blanc Primavera with Vegetables Scalloped Potatoes Mashed Potatoes & Gravy Green Beans | Peas & Carrots Broccoli Salad |Caesar Salad Deviled Eggs Fresh Cut Fruit Assorted Desserts

## Kid's Buffet

Chicken Nuggets, Tater Tots, Corn, Cookies