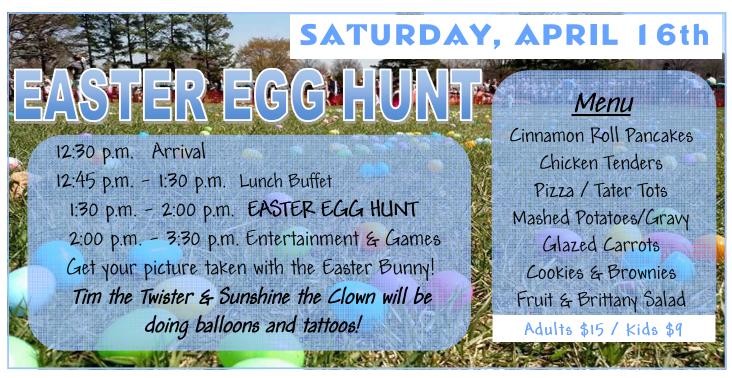

# **EASTER BUFFET**

Sunday, April 17th 11:00 a.m.- 2:00 p.m.

Adults \$20 Children (6-11) \$10 Children 5 and under \$5

# Menu Coper Coper

Roast Turkey Breast & Dressing Chicken Aux Fine Herbs
Carved Beef Flank Steak Pesto Panko Salmon
Mashed Potatoes & Gravy Glazed Carrots Buttered Corn
Broccoli Salad Caesar Salad Apple Salad
Fresh Cut Fruit Assorted Desserts

**KIDS STATION:** Chicken Tenders, Macaroni & Cheese, Tater Tots, Corn, Cookies